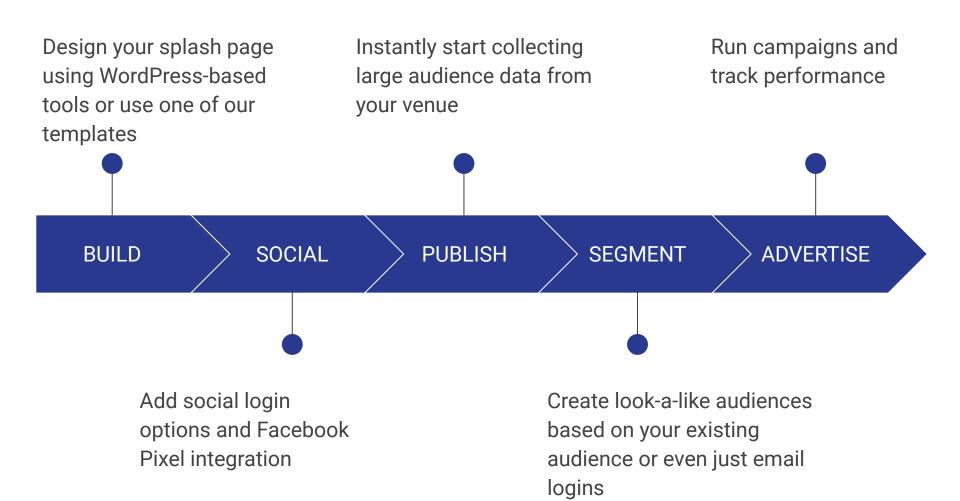

### Design the perfect audience

#### Logins

## Let the customer choose their journey

Fydelia allows you to mix Social Login options with forms, surveys, vouchers and many other options.

#### Tracking

### Add your Facebook Pixel and ramp up your audience

Even if users don't log in to WiFi, they visited your venue and can be targeted in Facebook ad campaigns.

The Pixel is the fastest way to grow your audience.

#### Look-a-likes

### Use the Power of Facebook A.I.

Let Facebook find a massive look-a-like audience based on Pixel data, social logins, email logins, even if they were not logged into Facebook.

Using tools such as the Fydelia Facebook Pixel, rapidly grow large audiences of your visitors even if they do not login to WiFi.

Create powerful Look-a-like audiences from email logins, visitors and social logins to further increase your audience size.