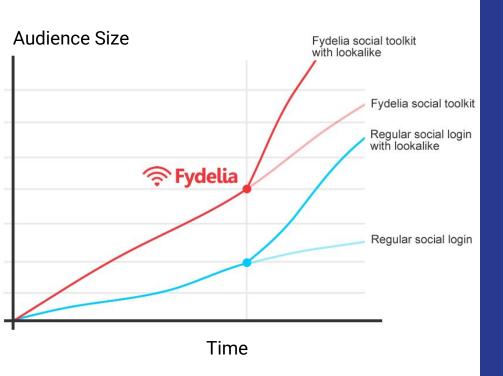

#### Look-a-likes

### Use the Power of Facebook A.I.

Let Facebook find a massive look-a-like audience based on Pixel data, social logins, email logins, even if they were not logged into Facebook.

Using tools such as the Fydelia Facebook Pixel, rapidly grow large audiences of your visitors even if they do not login to WiFi.

Create powerful Look-a-like audiences from email logins, visitors and social logins to further increase your audience size.